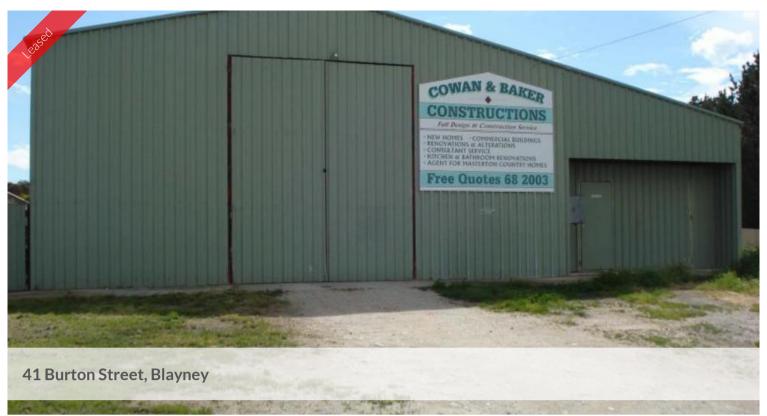

## IDEAL STORAGE FACILITY OR DEPOT

Located in a quiet town location this large lock-up shed offers approx. 220m2 of floor area with container access and drivethrough facility.

An office and toilet area are included.

Would make ideal storage for boats, cars or building materials

The above information provided has been furnished to us by the vendor/s. We have not verified whether or not that information is accurate and do not have any belief in one way or the other in its accuracy. We do not accept any responsibility to any person for its accuracy and do no more than pass it on. All interested parties should make and rely upon their own inquiries in order to determine whether or not this information is in fact accurate.