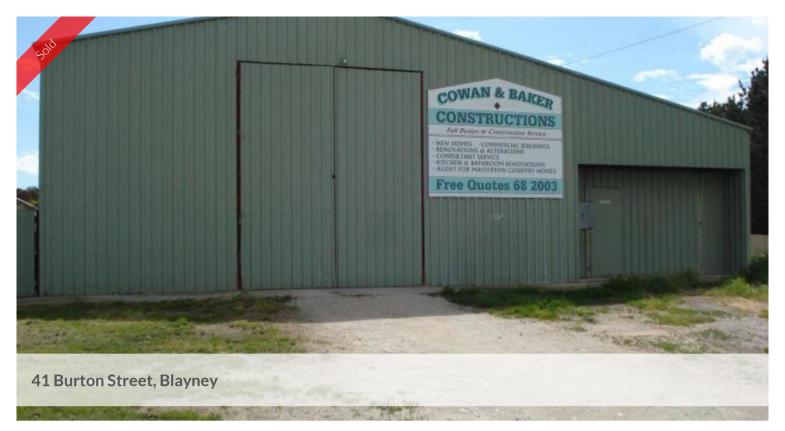

## IDEAL STORAGE FACILITY OR DEPOT

Located in a quiet town location this large lock-up shed offers approx. 220m2 of floor area with container access and drive through facility.

An office and toilet area are included.

Would make ideal storage for boats, cars or building materials.

Available vacant possession or leased.

Leased for 12 months at \$650pcm from 13/12/16.

The above information provided has been furnished to us by the vendor/s. We have not verified whether or not that information is accurate and do not have any belief in one way or the other in its accuracy. We do not accept any responsibility to any person for its accuracy and do no more than pass it on. All interested parties should make and rely upon their own inquiries in order to determine whether or not this information is in fact accurate.

Price SOLD
Property Type residential
Property ID 39
Floor Area 220 m2