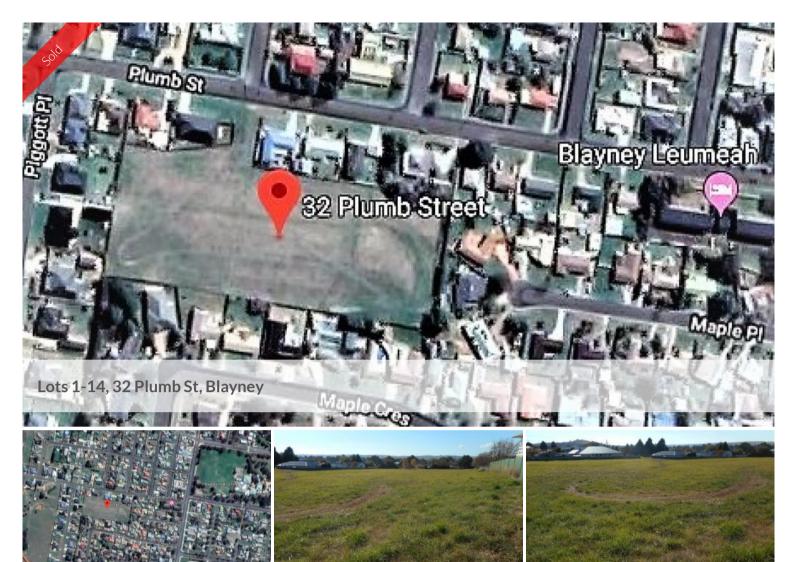

## EXCITING NEW LAND RELEASE IN BLAYNEY

For the first time in years we will finally be able to offer newly developed residential land in this sought after part of town.

Offering fully developed with underground power, gas, sewer and water connections ready.

Areas range from 838m2 up to 1095m2.

Only 14 Lots will be available and can be secured now 'off the plan' and subject to completion and registration.

Priced from \$132,000 to \$155,000 (av. \$139071)

Contact our office now for a plan and price list.