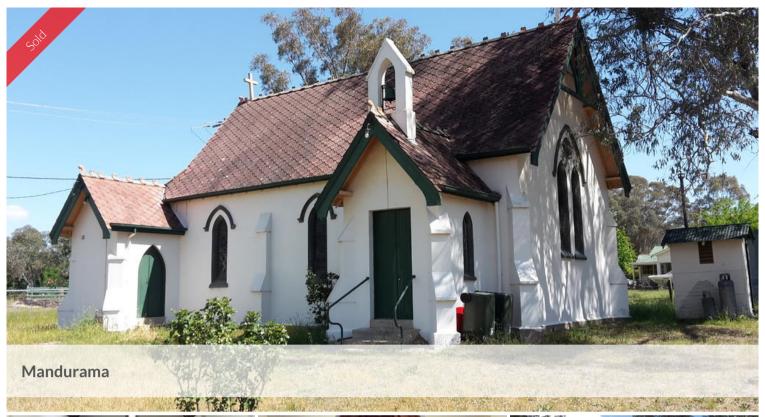

## St. STEPHENS CHURCH NOW REDUCED!

St Stephens Anglican Church (Ex) is now even better value! Greatly reduced for a quick sale at an unbelievable price of \$195,000! This picturesque building is in excellent period condition and offers an incredible opportunity to creat an interesting home or gallery space.

Located at Mandurama between Bathurst and Cowra and with ready access to the Mid Western Highway it offers easy access to both centres and also Blayney.

 $\label{thm:perfect} \mbox{Perfect country village outlook and setting.} \mbox{ A very solid building sitting on half an acre.}$ 