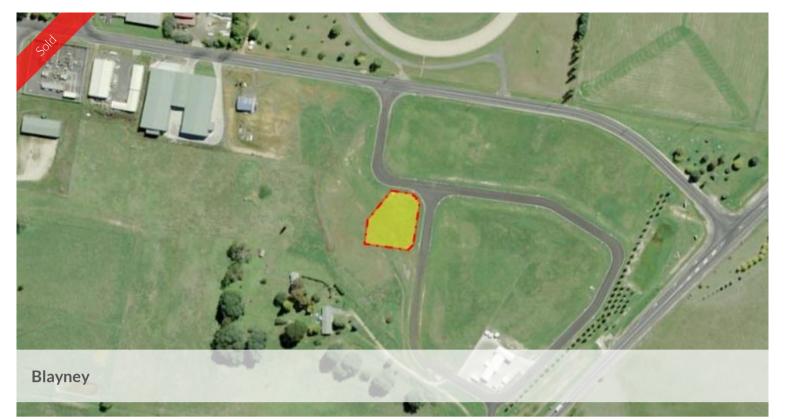

## BEST VALUE 2282M2 SERVICED LAND - MIXED BUSINESS ZONE

An ideally located and serviced parcel of 2282 metres adjacent to the Mid Western Highway and showground/equestrian centre development and moments from the centre of Blayney.

The corner location and very gentle slope will allow a development that can enjoy prime exposure and northern exposure.

The zoning (B5 Business Development) allows many options.

Keen vendor has priced it at an 'early sale' price. Contact David Kennedy for full details 0429316266