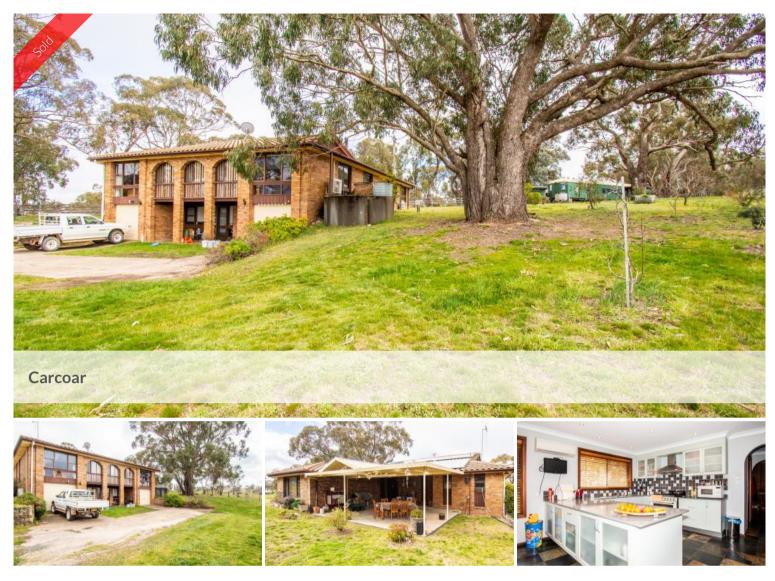

## MILLION DOLLAR VIEWS!

Wake up to spectacular views of Carcoar Dam Wind Farm and Mt Macquarie! This 5 acre lifestyle property is located just outside the Historical Village of Carcoar only 10mins south of Blayney and just a short 40min drive to Orange, Bathurst and Cowra. Other outstanding features include:

- . 3 bed 2 storey home!
- . Recent Kitchen/dining extension with Huge Walk-in pantry!
- . New Undercover Entertaining area!
- . Games room, 2 Garages with auto doors!
- . 3 R/C Aircons, Large Wood heater, 20 Solar panels!
- . Huge American Barn style shed, Railway carraige!
- . 2nd Colorbond shed, 3 Large Rainwater tanks, Water bore!