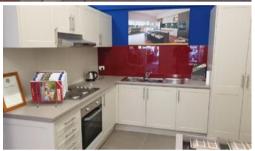

## PRIME HIGHWAY EXPOSURE COMMERCIAL SPACE

Major exposure to the Mid Western Highway (Adelaide St) with wide glass frontage and deep open display area and easily set out as commercial offices.

Freshly painted and including a quality kitchen facility plus storeroom.