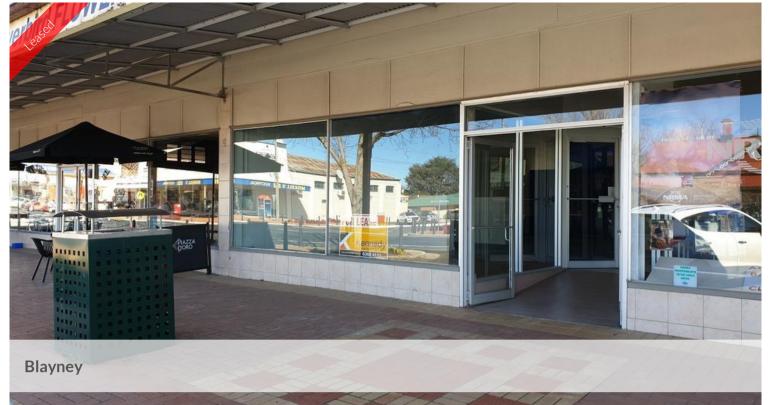

## PRIME HIGHWAY EXPOSURE COMMERCIAL SPACE

Major exposure to the Mid Western Highway (Adelaide St) with wide glass frontage and deep open display area and easily set out as commercial offices.

Freshly painted and including a quality kitchen facility plus storeroom.

Reverse cuycle airconditioning is alraedy installed, the carpets are quite new and the area has a bright open feel.

Available now, Contact David Kennedy for an inspection.

Flexible lease arrangements can be discussed.