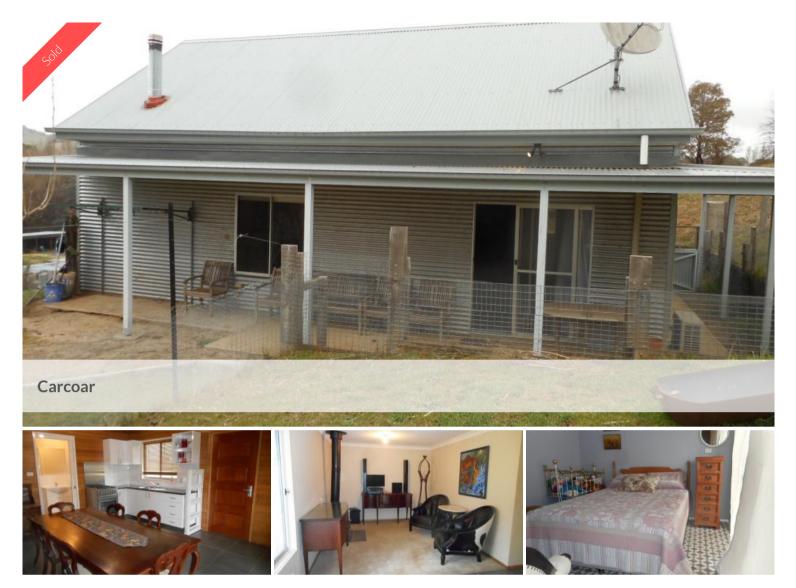

## MAGNIFICENT VIEWS OVER CARCOAR!

Perched up high overlooking the popular and historic village of Carcoar is this modern looking shed home. Comprising 2 beds, eat-in kitchen and separate living area, all located on just over an acre and only a couple of minutes walk to the centre of town! Othe impressive features include a huge 14m x 5m recently built color-bond shed and water bore.

## 🔚 2 🔊 1 🖨 1 🗔 5,318 m2

| Price         | SOLD        |
|---------------|-------------|
| Property Type | Residential |
| Property ID   | 483         |
| Land Area     | 5,318 m2    |