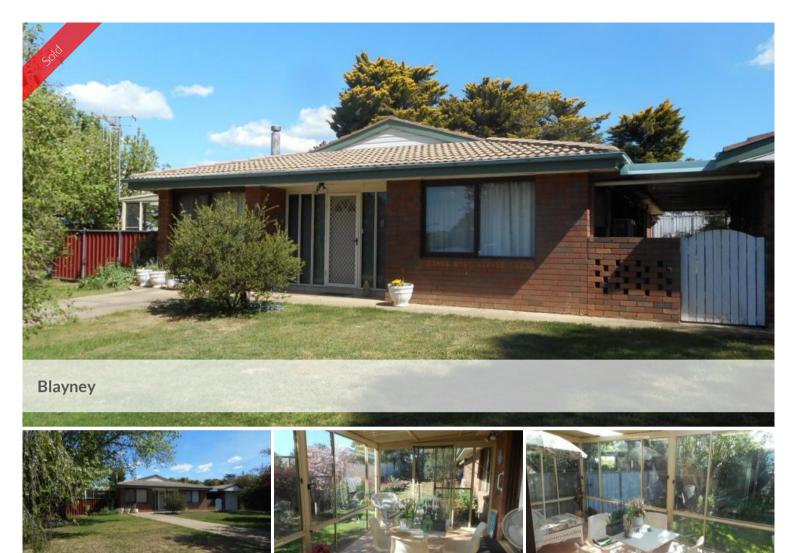

## IT'S A GEM!

It's obvious by just looking from the street that you know this home will be kept in an immaculate condition. And once you have stepped through the front door you can see that it has! The jewel in the crown, apart from the gardens is the glassed sunroom, you can just imagine a lazy sunday morning coffee drinking in that warm sunshine and admiring the leafy gardens. Other admirable features include ducted gas heating, a gas heater, a wood heater in the 2nd living area and R/C Aircon. All 3 beds have built-ins and there's a covered entertaining area for those family get-togethers. The other great feature that makes this home is the established garden, it's just a pleasure. Book your inspection as soon as you can, this is a quality property!

## 🛏 3 🔊 1 🛱 1 🗔 1,014 m2

| Price         | SOLD        |
|---------------|-------------|
| Property Type | Residential |
| Property ID   | 501         |
| Land Area     | 1,014 m2    |