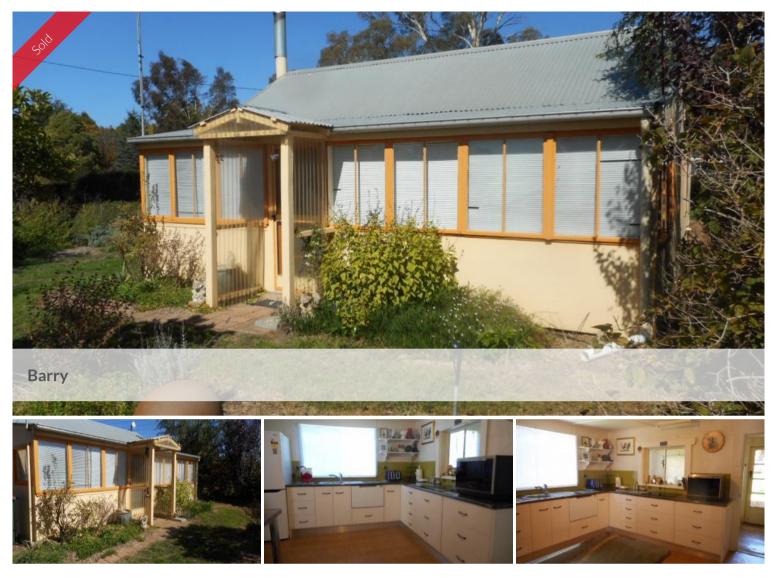

## BARRY GET-AWAY - PRICE SLASHED!!!

This cute 2 bed cottage in Barry is now even more affordable! Located just 12mins from Blayney and 30 mins to the Regional Centre of Bathurst and surrounded by other large lot properties your privacy is assured! Featuring a modern kitchen with dishwasher, a single living area with wood fire heating and R/C Air, enclosed verandahs and single bathroom. Positioned perfectly on a large 2,000sqm corner block this home is primed ready for an expansion and/or to build a large shed for storage or workspace. The standout feature has to be the established gardens and trees, existing sheds and a very handy fully equipped bore.

## 🛏 2 🔊 1 🛱 2 🗔 2,017 m2

| Price         | SOLD        |
|---------------|-------------|
| Property Type | Residential |
| Property ID   | 506         |
| Land Area     | 2,017 m2    |